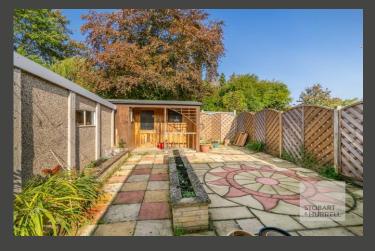

Set back from the road, the bungalow is approached over a brick weave driveway providing off-road parking and access to an easy to maintain front garden and a garage. To the rear there is an enclosed paved garden with an outbuilding, previously used as a workshop.