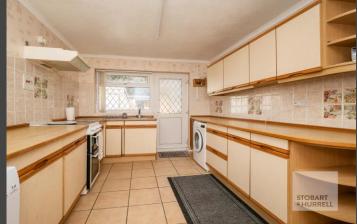

Presented with no onward chain, the property enters at the side into an entrance hallway where separate internal doors lead into a family bathroom, two bedrooms, a kitchen and a generous lounge with an adjoining dining room. Double doors from the dining area overlook and open out to the rear garden.