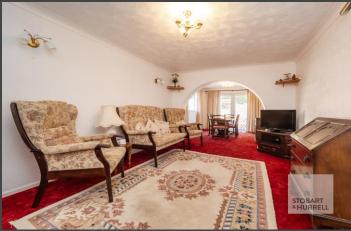

Presented with no onward chain, the property enters at the side into an entrance hallway where separate internal doors lead into a family bathroom, two bedrooms, a kitchen and a generous lounge with an adjoining dining room. Double doors from the dining area overlook and open out to the rear garden.