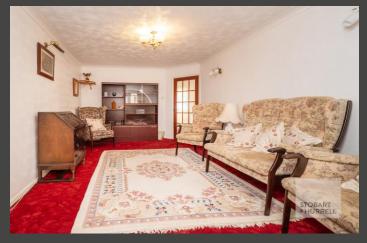

Presented with no onward chain, the property enters at the side into an entrance hallway where separate internal doors lead into a family bathroom, two bedrooms, a kitchen and a generous lounge with an adjoining dining room. Double doors from the dining area overlook and open out to the rear garden.