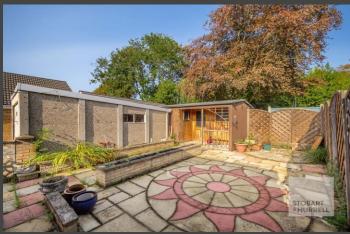

Set back from the road, the bungalow is approached over a brick weave driveway providing off-road parking and access to an easy to maintain front garden and a garage. To the rear there is an enclosed paved garden with an outbuilding, previously used as a workshop.