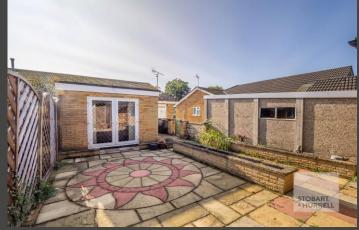

Set back from the road, the bungalow is approached over a brick weave driveway providing off-road parking and access to an easy to maintain front garden and a garage. To the rear there is an enclosed paved garden with an outbuilding, previously used as a workshop.