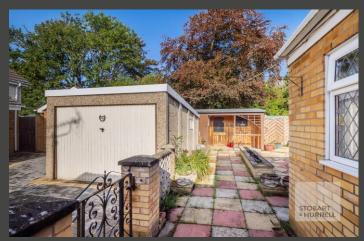

Set back from the road, the bungalow is approached over a brick weave driveway providing off-road parking and access to an easy to maintain front garden and a garage. To the rear there is an enclosed paved garden with an outbuilding, previously used as a workshop.