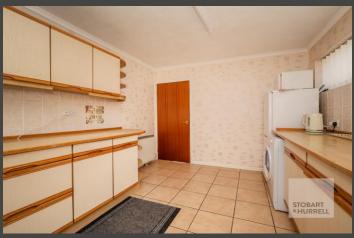

Presented with no onward chain, the property enters at the side into an entrance hallway where separate internal doors lead into a family bathroom, two bedrooms, a kitchen and a generous lounge with an adjoining dining room. Double doors from the dining area overlook and open out to the rear garden.