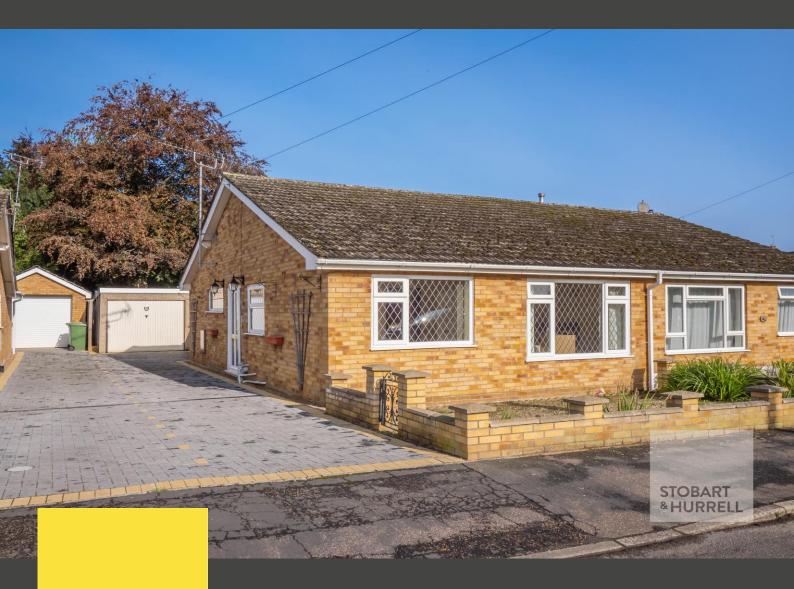

## Levishaw Close, Buxton, Norfolk, NR10 5HQ

A semi-detached bungalow located within a cul-de-sac in the scenic riverside village of Buxton separated from the neighbouring village of Lamas only by the meandering River Bure at the picturesque Buxton Water Mill. The property benefits from its proximity to local amenities including the village store and chip shop and less than a third of a mile to The Black Lion public house, Pre and Primary Schools.

Set back from the road, the bungalow is approached over a brick weave driveway providing off-road parking and access to an easy to maintain front garden and a garage. To the rear there is an enclosed paved garden with an outbuilding, previously used as a workshop.